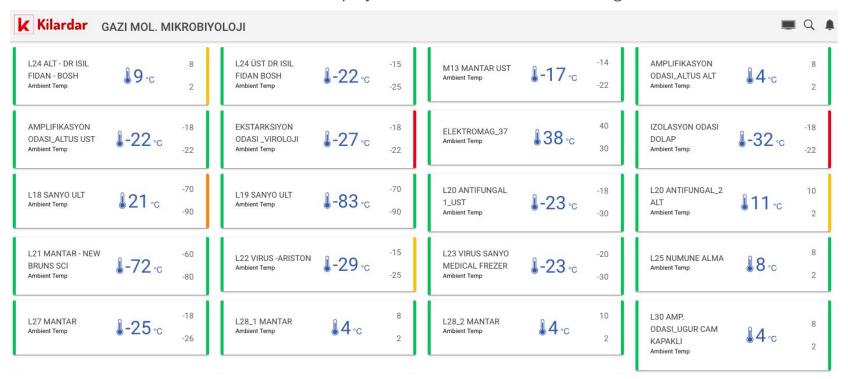

### **STATUS**

Instantaneous sensor measurements are displayed in different colors according to the defined limit values.