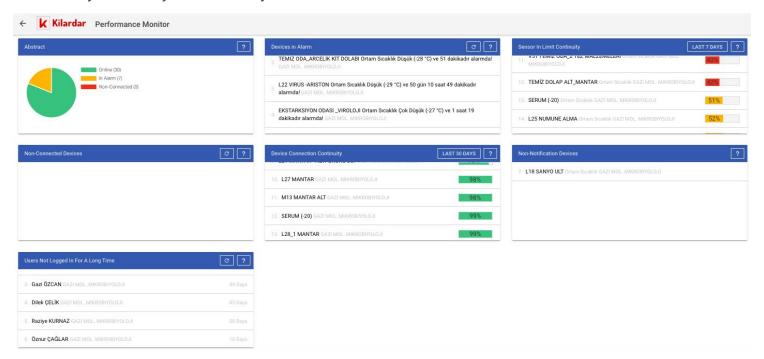

#### **ENTERPRISE MONITOR**

The performances of each environment are instantly ranked from worst to best. The performances can be monitored (Weekly, monthly and 60-days).