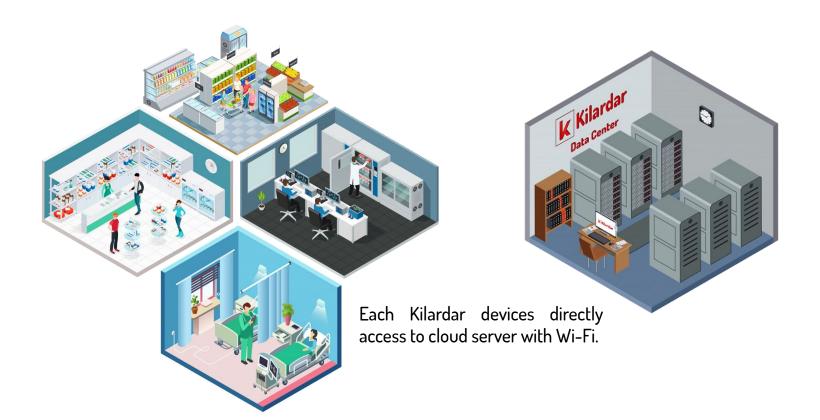

### **KILARDAR**

Kilardar measures each environments with high precision sensors. It instantly uploads the sensor datas to cloud server. Kilardar immediately notifies to users when server connection is lost or measurements are out of limit.

# **SCOPES**

Health and Medicine

Farming

Laboratory

Agriculture

Archive and Museum

Food

Data Center