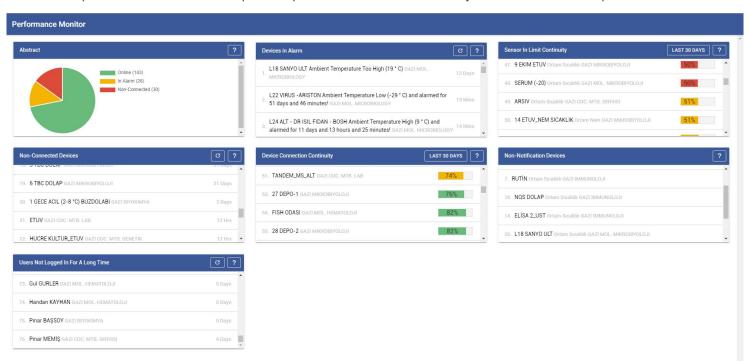

#### **ENTERPRISE MONITOR**

The performances of each environment are instantly ranked from worst to best. The performances can be monitored (Weekly, monthly and 60-days).