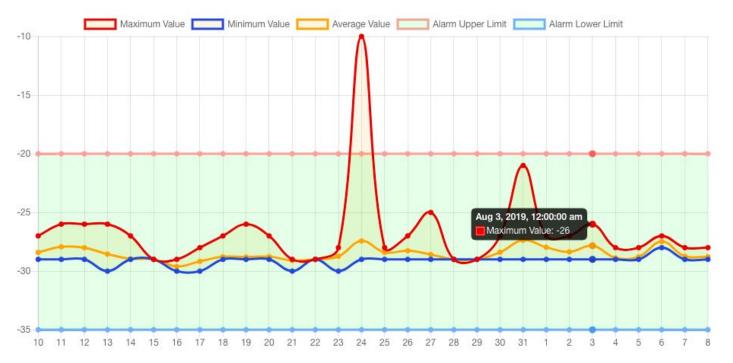

### PERFORMANCE CHART

For each environments, 30-days measurements (minimum, maximum, mean values and extreme points) are displayed graphically. These values are also available in PDF.