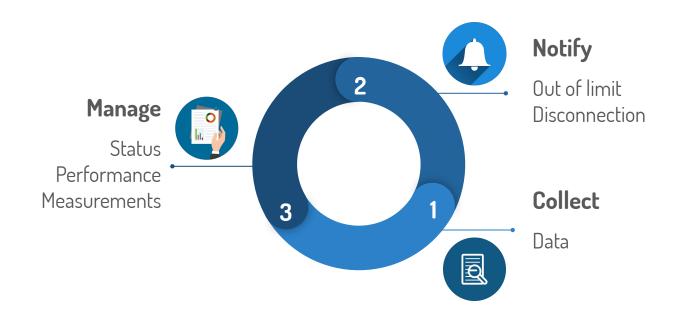

### **KILARDAR**

Kilardar measures each environments with high precision sensors. It instantly uploads the sensor datas to cloud server. Kilardar immediately notifies to users when server connection is lost or measurements are out of limit.

# **HOW IT WORKS?**

## **HOW IT WORKS?**